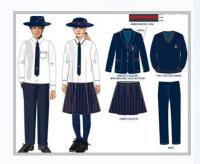

#### **Uniform**

We are very excited to now announce that the manufacturing of the new St Paul's uniform is well underway.

As 2025 will be the first year of the introduction of the new uniform, Pickles are offering early uniform fitting appointments to ensure stock availability for the start of the 2025 school year. Pick-up will be available from the Brookvale Retail Outlet will be in early January.

# St. Pauls Catholic College

JUNIOR YEARS 7-9 CATALOGUE 2024 - 2025

1. White Short Sleeve Shirt 2. Navy Tailored Short 3. Summer Dress 4. White Short Sleeve Blouse 5. Summer Cullotte 6. White Long Sleeve Tie Collar Shirt 7. Navy Tailored Pant - Boys 8. White long Sleeve Blouser 9. Winter Cullotte 10. Winter Skirt 11. Navy Tailored pant - Girls 12. Junior Blazer 13. Junior Poly Cotton Jumper 14. All Weather Jacket Jacket 15. Sports Polo- relaxed fit 16. Sports Polofitted 17. Microfibre Sports Short - regular 18. Microfibre Sports Short - short 19. Microfibre Sports Jacket 20. Microfibre Track Pants

## St. Pauls Catholic College

SENIOR YEARS 10-12 CATALOGUE 2024 - 2025

- 1. White Short Sleeve Shirt 2. Navy Tailored Short 3. White Short Sleeve Blouse 4. All Season Cullotte 5. All Season Skirt
- 6. White Long Sleeve Tie Collar Shirt 7. Charcoal Tailored Pant Boys 8. White long Sleeve Blouse 9. Charcoal Tailored Pant Girls 10. Senior Blazer 11. Senior Poly Cotton Jumper 12. All Weather Jacket Jacket
- 13. Sports Polo- relaxed fit 14. Sports Polo- fitted 15. Microfibre Sports Short regular 16. Microfibre Sports Short short
- 17. Microfibre Sports Jacket 18. Microfibre Track Pants
- 21. Backpack Compulsory 20. Sports Bag 21. Ties 22. Scarf 23. Formal and Sports Hats 24. Belt 25. Tights
- 26. Formal Socks 27. White Sport Socks