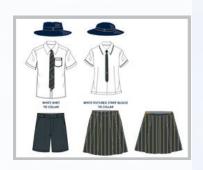

#### **Uniform**

We are very excited to now announce that the manufacturing of the new St Paul's uniform is well underway.

As 2025 will be the first year of the introduction of the new uniform, Pickles are offering early uniform fitting appointments to ensure stock availability for the start of the 2025 school year. Pick-up will be available from the Brookvale Retail Outlet will be in early January.

To secure your uniform in time for the new school year, please book a pre-order fitting appointment throughout October and November. Your order and payment will secure your uniform for early January pickup. A text will be sent to you when the order is ready for collection.

At the pre-order appointment, Blazers and Weatherproof Jackets will also be fitted with a \$50.00 deposit required. These items will be available for pick-up on the Easter holidays.

# St. Pauls Catholic College

JUNIOR YEARS 7-9 CATALOGUE 2024 - 2025

1. White Short Sleeve Shirt 2. Navy Tailored Short 3. Summer Dress 4. White Short Sleeve Blouse 5. Summer Cullotte 6. White Long Sleeve Tie Collar Shirt 7. Navy Tailored Pant - Boys 8. White long Sleeve Blouser 9. Winter Cullotte 10. Winter Skirt 11. Navy Tailored pant - Girls 12. Junior Blazer 13. Junior Poly Cotton Jumper 14. All Weather Jacket Jacket 15. Sports Polo- relaxed fit 16. Sports Polofitted 17. Microfibre Sports Short - regular 18. Microfibre Sports Short - short 19. Microfibre Sports Jacket 20. Microfibre Track Pants

21. Backpack - Compulsory 22. Sports Bag 23. Ties 24. Scarf 25. Formal and Sports Hats 26. Belt 27. Tights

**28.** Formal Socks **29.** White Sport Socks

Stretch Microfibre Sports Jacket with

Polar Fleece Lining Red and Gold Trim with Logo