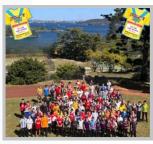

## **Northern Beaches Catholic Precinct Science Fair**

St Paul's Catholic College proudly hosted the Northern Beaches Precinct Science Fair 2024 for Years 2-6 on Monday 16 September.

The day was an excellent opportunity to deepen students' connection as a community whilst our young scientists showcased their creativity and enthusiasm for the world of science.

Aligned with this year's theme, "Species Survival -More Than Just Sustainability," the event featured enlightening presentations from two dedicated staff members of the Northern Beaches Council's Environment & Climate Change department.