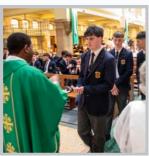

#### Year 12 Graduation

Congratulations to the Graduating Class of 2024, who marked their accomplishments with a Graduation Mass and Ceremony on Wednesday, September 25.

Family, friends, teachers, and fellow students came together to honour the impressive achievements of the Class of 2024, reflecting on their significant contributions to the College.