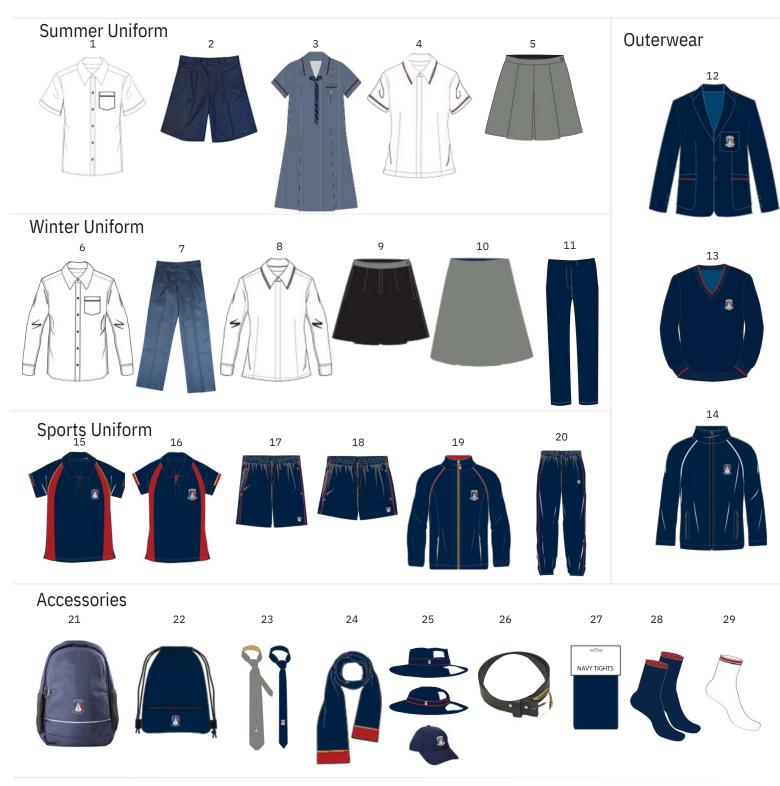

# St. Pauls Catholic College

JUNIOR YEARS 7-9 CATALOGUE 2024 - 2025

1. White Short Sleeve Shirt 2. Navy Tailored Short 3. Summer Dress 4. White Short Sleeve Blouse 5. Summer Cullotte 6. White Long Sleeve Tie Collar Shirt 7. Navy Tailored Pant - Boys 8. White long Sleeve Blouser 9. Winter Cullotte 10. Winter Skirt 11. Navy Tailored pant - Girls 12. Junior Blazer 13. Junior Poly Cotton Jumper 14. All Weather Jacket Jacket 15. Sports Polo- relaxed fit 16. Sports Polofitted 17. Microfibre Sports Short - regular 18. Microfibre Sports Short - short 19. Microfibre Sports Jacket 20. Microfibre Track Pants

21. Backpack - Compulsory 22. Sports Bag 23. Ties 24. Scarf 25. Formal and Sports Hats 26. Belt 27. Tights

**28.** Formal Socks **29.** White Sport Socks

Stretch Microfibre Sports Jacket with

Polar Fleece Lining Red and Gold Trim with Logo

Navy Cap with Embroidered Logo

## St. Pauls Catholic College

SENIOR YEARS 10-12 CATALOGUE 2024 - 2025

- 1. White Short Sleeve Shirt 2. Navy Tailored Short 3. White Short Sleeve Blouse 4. All Season Cullotte 5. All Season Skirt
- 6. White Long Sleeve Tie Collar Shirt 7. Charcoal Tailored Pant Boys 8. White long Sleeve Blouse 9. Charcoal Tailored Pant Girls 10. Senior Blazer 11. Senior Poly Cotton Jumper 12. All Weather Jacket Jacket
- 13. Sports Polo- relaxed fit 14. Sports Polo- fitted 15. Microfibre Sports Short regular 16. Microfibre Sports Short short
- 17. Microfibre Sports Jacket 18. Microfibre Track Pants
- 21. Backpack Compulsory 20. Sports Bag 21. Ties 22. Scarf 23. Formal and Sports Hats 24. Belt 25. Tights
- 26. Formal Socks 27. White Sport Socks

One Size

\* Stretch Microfibre Sports Jacket

with Polar Fleece Lining Red / Gold Trim

\* Navy Cap with Embroidered Logo