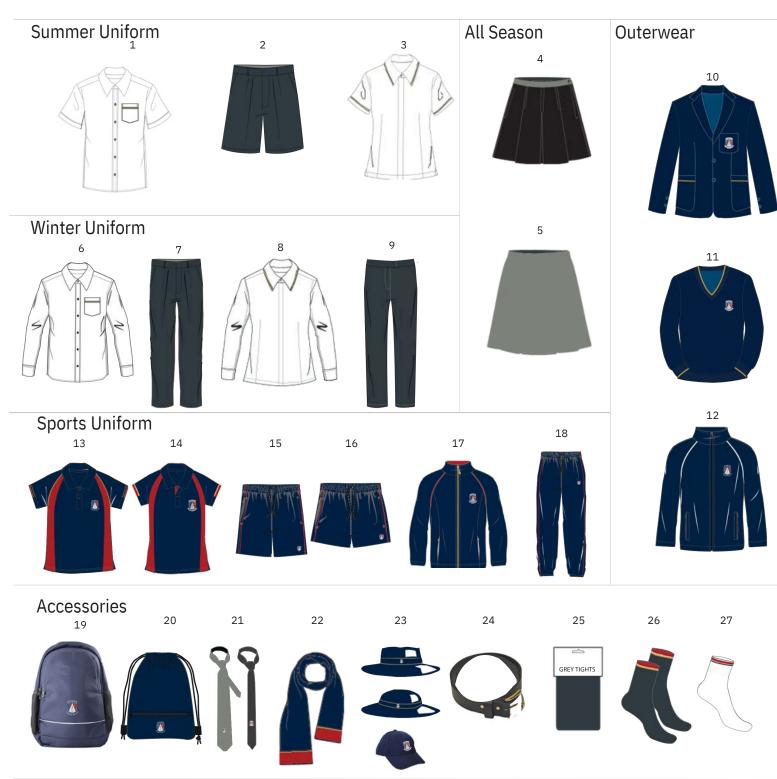

#### **Uniform**

We are very excited to now announce that the manufacturing of the new St Paul's uniform is well underway.

As 2025 will be the first year of the introduction of the new uniform, Pickles are offering early uniform fitting appointments to ensure stock availability for the start of the 2025 school year. Pick-up will be available from the Brookvale Retail Outlet will be in early January.

To secure your uniform in time for the new school year, please book a pre-order fitting appointment throughout October and November. Your order and payment will secure your uniform for early January pickup. A text will be sent to you when the order is ready for collection.

At the pre-order appointment, Blazers and Weatherproof Jackets will also be fitted with a \$50.00 deposit required. These items will be available for pick-up on the Easter holidays.

#### **UNIFORM FITTING BOOKINGS;**

- Book an appointment at www.picklesschoolwear.com
- To book, select "St Pauls Catholic College" from the SHOP ONLINE SCHOOLS drop down menu. Then on your school landing page click 'BOOK NOW'.
- Book one appointment per child (30 minute appointments)

#### ORDER ONLINE

- Order online and have your order sent to your home address for \$12.50. Delivery will be early January.
- www.picklesschoolwear.com

Please see below for further details about our Junior and Senior Uniform options.

# St. Pauls Catholic College

JUNIOR YEARS 7-9 CATALOGUE 2024 - 2025

1. White Short Sleeve Shirt 2. Navy Tailored Short 3. Summer Dress 4. White Short Sleeve Blouse 5. Summer Cullotte 6. White Long Sleeve Tie Collar Shirt 7. Navy Tailored Pant - Boys 8. White long Sleeve Blouser 9. Winter Cullotte 10. Winter Skirt 11. Navy Tailored pant - Girls 12. Junior Blazer 13. Junior Poly Cotton Jumper 14. All Weather Jacket Jacket 15. Sports Polo- relaxed fit 16. Sports Polofitted 17. Microfibre Sports Short - regular 18. Microfibre Sports Short - short 19. Microfibre Sports Jacket 20. Microfibre Track Pants

21. Backpack - Compulsory 22. Sports Bag 23. Ties 24. Scarf 25. Formal and Sports Hats 26. Belt 27. Tights

**28.** Formal Socks **29.** White Sport Socks

Stretch Microfibre Sports Jacket with

Polar Fleece Lining Red and Gold Trim with Logo

Navy Cap with Embroidered Logo