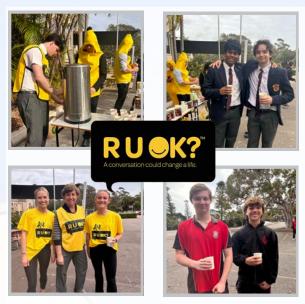

## R U Ok? Day

As a National Day of Action, we are reminded that every day is the day to ask, 'are you OK?' and start a meaningful conversation whenever you spot the signs that someone you care about might be struggling with life. You don't need to be an expert to reach out - just a good friend and a great listener.

On Friday 12 September we raised awareness and asked R U Ok? by greeting out staff and students with a hot chocolate on arrival to school. This was the perfect opportunity to check in on each other and continue to foster a supportive community.