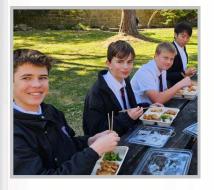

## Year 8 Japanese

As part of a unit on Japanese food and dining etiquette Year 8 tried an obento. An obento is Japanese boxed lunch that consists of various Japanese foods. Students practiced dining etiquette by using chopsticks and saying itadakimasu (before eating) and gochisousama (after eating) to give thanks for their meal. Included in our obentos we had yakisoba (fried soba noodles), teriyaki chicken and rice, edamame beans and sushi and gyoza.