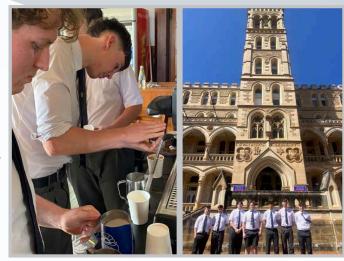

#### **ICMS Year 12 Barista Course**

A big thank you to ICMS for delivering the Barista course to our Year 12 students. This hands-on program equipped them with essential skills in coffee preparation, including brewing techniques, milk frothing, and espresso extraction.

Students also gained valuable insights into customer service and the café industry, enhancing their employability, and preparing them for future opportunities in hospitality. We're excited to see how they apply these new skills.